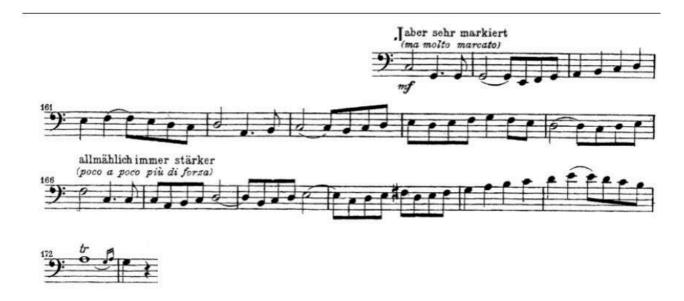

excerpts, and attempt the Advanced excerpts to the best of your ability

**Prefer bands:** Students will prepare their choice of 2 levels depending on their ability; either entry level plus intermediate band, or intermediate band plus advanced band

Happy to be considered for band AND orchestras: Students will prepare their choice of intermediate or advanced band plus a choice of int or adv orch depending on their level

Release Date: Monday April 29, 2024

#### **ENTRY LEVEL**

#### **Pyotr Tchaikovsky**

from Symphony No. 4 (4th movement)

#### Allegro con fuoco





#### **INTERMEDIATE LEVEL - BAND**



#### **INTERMEDIATE LEVEL - ORCHESTRA**



# ADVANCED LEVEL - BAND Holst The Planets - Jupiter



#### ADVANCED LEVEL - ORCHESTRA

#### Wagner Die Meistersinger von Nürnberg - Vorspiel