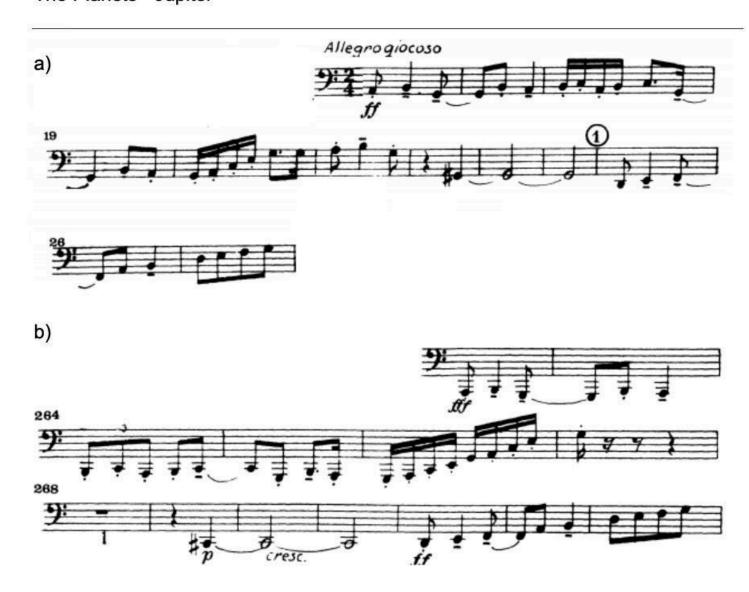

e excerpts

\*\* for students on the cusp between levels, please prepare the Intermediate excerpts, and attempt the Advanced excerpts to the best of your ability

**Prefer bands:** Students will prepare their choice of 2 levels depending on their ability; either entry level plus intermediate band, or intermediate band plus advanced band

Happy to be considered for band AND orchestras: Students will prepare their choice of intermediate or advanced band plus a choice of int or adv orch depending on their level

Release Date: Monday April 29, 2024

#### **ENTRY LEVEL**

#### **Pyotr Tchaikovsky**

from Symphony No. 4 (4th movement)

#### Allegro con fuoco





#### **INTERMEDIATE LEVEL - BAND**



#### **INTERMEDIATE LEVEL - ORCHESTRA**



# ADVANCED LEVEL - BAND Holst The Planets - Jupiter



#### ADVANCED LEVEL - ORCHESTRA

#### Wagner Die Meistersinger von Nürnberg - Vorspiel