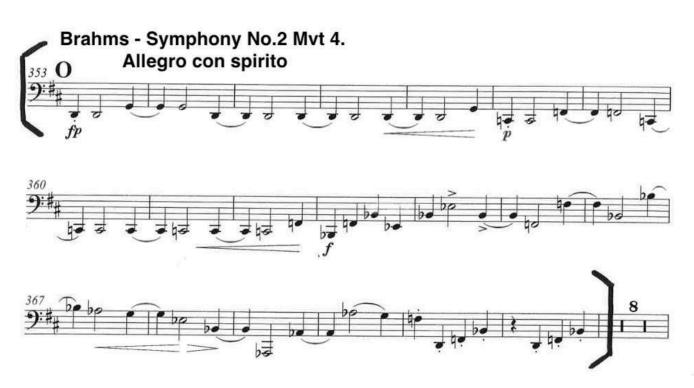

the cusp between levels, please prepare the Intermediate excerpts

\*\* for students on the cusp between levels, please prepare the Intermediate excerpts, and attempt the Advanced excerpts to the best of your ability

**Prefer bands:** Students will prepare their choice of 2 levels depending on their ability; either entry level plus intermediate band, or intermediate band plus advanced band

Happy to be considered for band AND orchestras: Students will prepare their choice of intermediate or advanced band plus a choice of int or adv orch depending on their level

Release Date: Monday April 29, 2024

#### **ENTRY LEVEL**

#### **Pyotr Tchaikovsky**

from Symphony No. 4 (4th movement)

#### Allegro con fuoco





#### **INTERMEDIATE LEVEL - BAND**



#### **INTERMEDIATE LEVEL - ORCHESTRA**



# ADVANCED LEVEL - BAND Holst The Planets - Jupiter



#### ADVANCED LEVEL - ORCHESTRA

#### Wagner Die Meistersinger von Nürnberg - Vorspiel