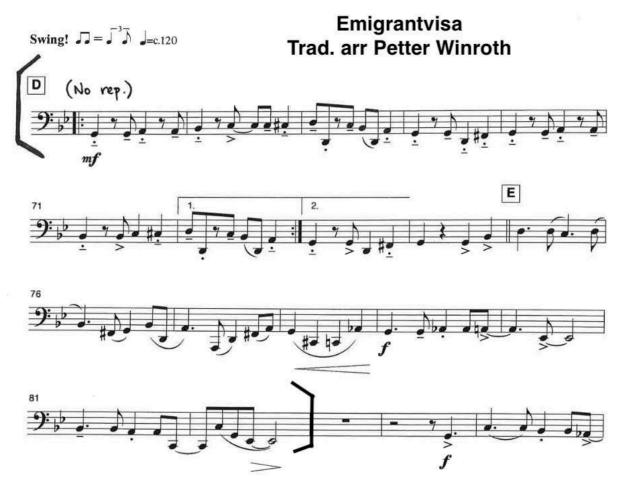

h plus advanced orch

\*\* for students on the cusp between levels, please prepare the Intermediate excerpts

\*\* for students on the cusp between levels, please prepare the Intermediate excerpts, and attempt the Advanced excerpts to the best of your ability

**Prefer bands:** Students will prepare their choice of 2 levels depending on their ability; either entry level plus intermediate band, or intermediate band plus advanced band

Happy to be considered for band AND orchestras: Students will prepare their choice of intermediate or advanced band plus a choice of int or adv orch depending on their level

Release Date: Monday April 29, 2024

#### **ENTRY LEVEL**

#### **Pyotr Tchaikovsky**

from Symphony No. 4 (4th movement)

#### Allegro con fuoco





#### **INTERMEDIATE LEVEL - BAND**



#### **INTERMEDIATE LEVEL - ORCHESTRA**



# ADVANCED LEVEL - BAND Holst The Planets - Jupiter



#### ADVANCED LEVEL - ORCHESTRA

#### Wagner Die Meistersinger von Nürnberg - Vorspiel