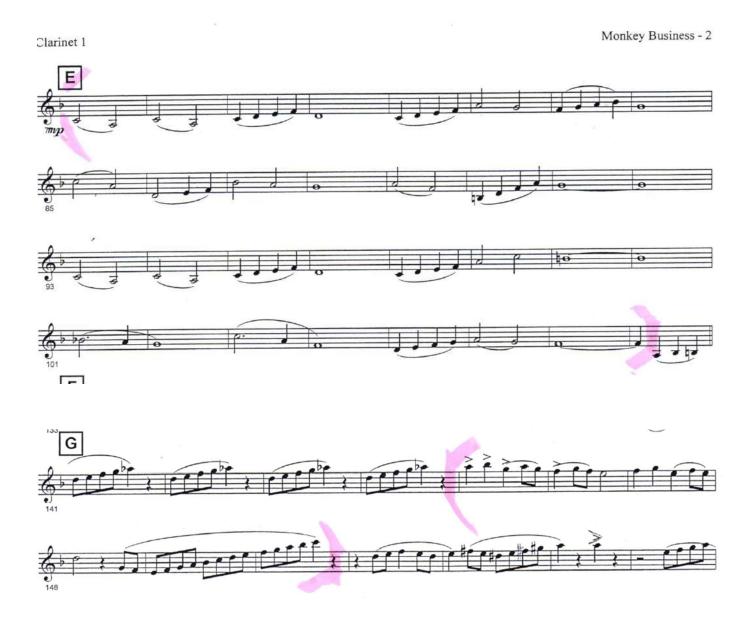

# THE COWBOYS

CLARINET 1

## INTERMEDIATE LEVEL

002180 e Cowboys - 2 © 1972 (Renewed) WARNER-TAMERLANE PUBLISHING CORP. This arrangement © 2008 WARNER-TAMERLANE PUBLISHING CORP. All Rights Reserved Used by Permission