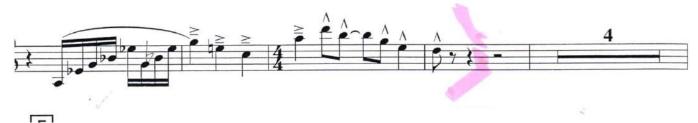

# Audition Excerpts Clarinet / Bass Clarinet

# **Ensembles:**

Bishop Orchestra Alexander Orchestra Shephard Concert Band Stimson Wind Ensemble

Please prepare the excerpts based on the option you selected in your application form. (Your selection is included in your information letter)

If you wish to be considered for bass clarinet, please also prepare your choice of bass excerpt.

OPTION 1 - Advanced/Intermediate: Students will prepare adv & int excerpts

OPTION 2 - Intermediate/Entry Level: Students will prepare int & entry excerpts

OPTION 3 - Entry Level Only: Students will prepare entry level only excerpts

April 2025

# **ENTRY LEVEL**



# **INTERMEDIATE LEVEL**

# THE COWBOYS



CLARINET 1

# Overture

CP811

JOHN WILLIAMS Transcribed for Band by Jay Bocook







## **ENTRY LEVEL**



## INTERMEDIATE LEVEL



002180 e Cowboys - 2 © 1972 (Renewed) WARNER-TAMERLANE PUBLISHING CORP. This arrangement © 2008 WARNER-TAMERLANE PUBLISHING CORP. All Rights Reserved Used by Permission

### B BASS CLARINET



# ADVANCED LEVEL