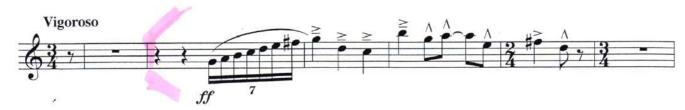

# Audition Excerpts Clarinet / Bass Clarinet

# **Ensembles:**

Bishop Orchestra Alexander Orchestra Shephard Concert Band Stimson Wind Ensemble

Please prepare the excerpts based on the option you selected in your application form. (Your selection is included in your information letter)

If you wish to be considered for bass clarinet, please also prepare your choice of bass excerpt.

OPTION 1 - Advanced/Intermediate: Students will prepare adv & int excerpts

OPTION 2 - Intermediate/Entry Level: Students will prepare int & entry excerpts

OPTION 3 - Entry Level Only: Students will prepare entry level only excerpts

April 2025

# **ENTRY LEVEL**



# **INTERMEDIATE LEVEL**

# THE COWBOYS



CLARINET 1

# Overture

CP811

JOHN WILLIAMS Transcribed for Band by Jay Bocook







## **ENTRY LEVEL**



## INTERMEDIATE LEVEL



002180 e Cowboys - 2 © 1972 (Renewed) WARNER-TAMERLANE PUBLISHING CORP. This arrangement © 2008 WARNER-TAMERLANE PUBLISHING CORP. All Rights Reserved Used by Permission

### B BASS CLARINET



# ADVANCED LEVEL