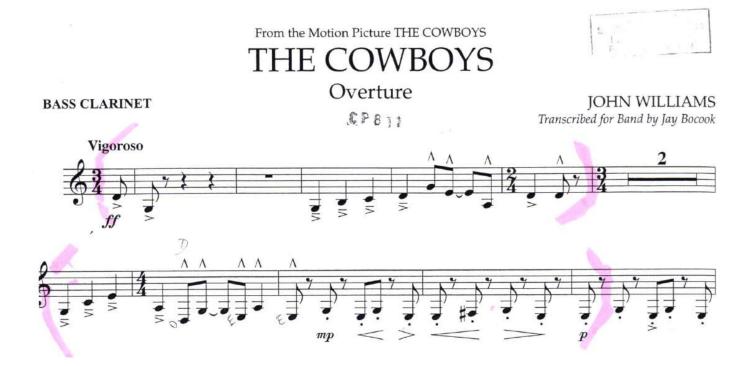

tion Excerpts Clarinet / Bass Clarinet

# **Ensembles:**

Bishop Orchestra Alexander Orchestra Shephard Concert Band Stimson Wind Ensemble

Please prepare the excerpts based on the option you selected in your application form. (Your selection is included in your information letter)

If you wish to be considered for bass clarinet, please also prepare your choice of bass excerpt.

OPTION 1 - Advanced/Intermediate: Students will prepare adv & int excerpts

OPTION 2 - Intermediate/Entry Level: Students will prepare int & entry excerpts

OPTION 3 - Entry Level Only: Students will prepare entry level only excerpts

April 2025

# **ENTRY LEVEL**



# **INTERMEDIATE LEVEL**

# THE COWBOYS



CLARINET 1

# Overture

CP811

JOHN WILLIAMS Transcribed for Band by Jay Bocook







## **ENTRY LEVEL**



## INTERMEDIATE LEVEL



002180 e Cowboys - 2 © 1972 (Renewed) WARNER-TAMERLANE PUBLISHING CORP. This arrangement © 2008 WARNER-TAMERLANE PUBLISHING CORP. All Rights Reserved Used by Permission

### B BASS CLARINET



# ADVANCED LEVEL