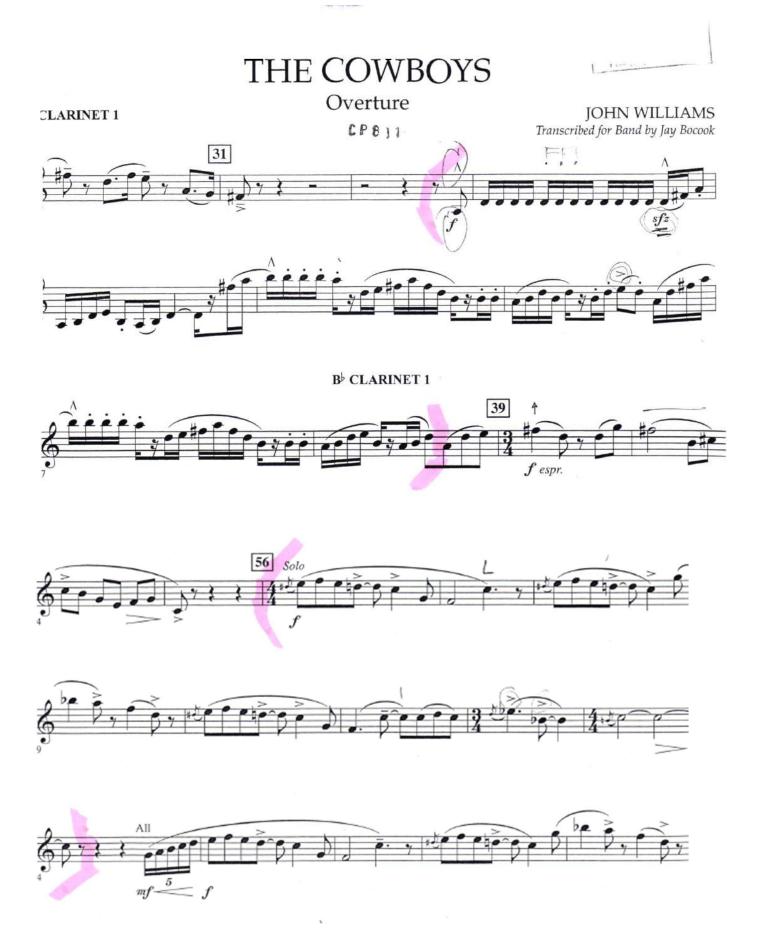

# THE COWBOYS

CLARINET 1

# Overture

CP811

JOHN WILLIAMS Transcribed for Band by Jay Bocook

## INTERMEDIATE LEVEL

002180 e Cowboys - 2 © 1972 (Renewed) WARNER-TAMERLANE PUBLISHING CORP. This arrangement © 2008 WARNER-TAMERLANE PUBLISHING CORP. All Rights Reserved Used by Permission