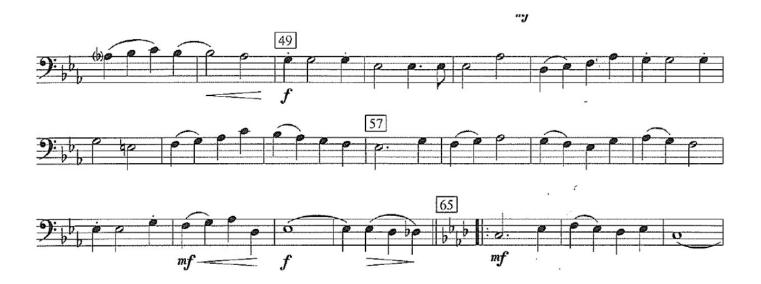

#### ENTRY LEVEL

Summerset March by Bruce Preuninger: **<u>Bars 49 – 65</u>**, Eb Major in 4/4 Time

INTERMEDIATE LEVEL

Franz Schubert Symphony No. 8 in B Minor (Unfinished)