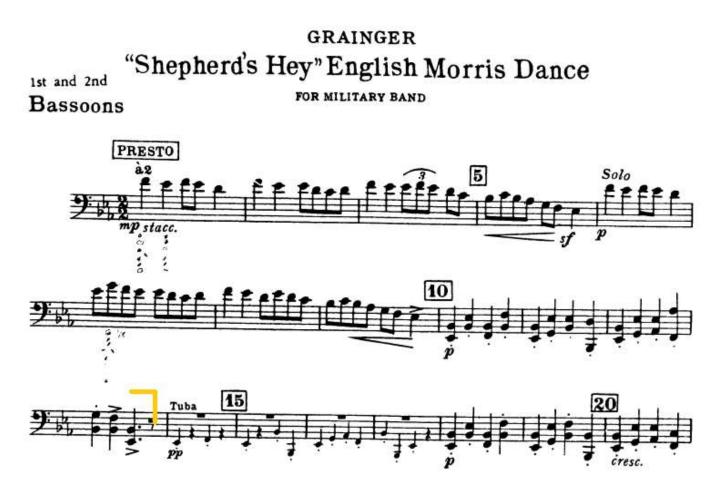

- **OPTION 2 Intermediate/Entry Level:** Students will prepare int & entry excerpts
- **OPTION 3 Entry Level Only:** Students will prepare entry level only excerpts

ADDITIONAL ENSEMBLE PREFERENCE SELECTIONS only for OPTION 1 & 2 above: (NB. The following selections do not apply to OPTION 3 - Entry Level Only applicants)

- Prefer orchestras: Students will prepare int, plus the adv orch
- **Prefer bands:** Students will prepare <u>int</u>, plus adv band
- Happy to be considered for band AND orchestras: Students will prepare int, plus their choice of adv band or adv orch

#### ENTRY LEVEL

Summerset March by Bruce Preuninger: **<u>Bars 49 – 65</u>**, Eb Major in 4/4 Time



INTERMEDIATE LEVEL

Franz Schubert Symphony No. 8 in B Minor (Unfinished)





#### ADVANCED LEVEL – BAND

Top line



### **ADVANCED LEVEL – ORCHESTRA**