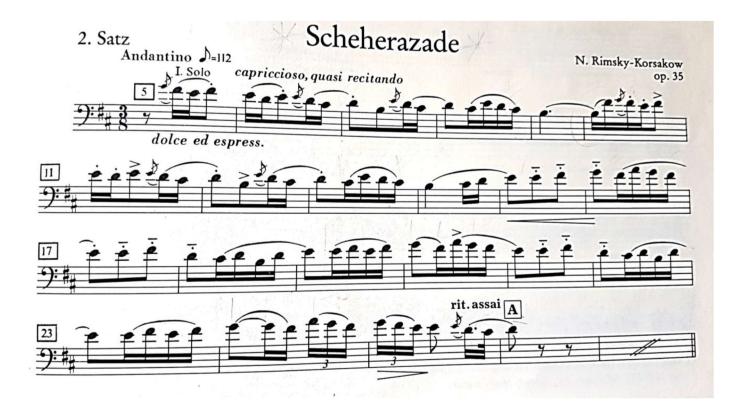

:** Students will prepare int & entry excerpts
- **OPTION 3 Entry Level Only:** Students will prepare entry level only excerpts

ADDITIONAL ENSEMBLE PREFERENCE SELECTIONS only for OPTION 1 & 2 above: (NB. The following selections do not apply to OPTION 3 - Entry Level Only applicants)

- Prefer orchestras: Students will prepare int, plus the adv orch
- **Prefer bands:** Students will prepare <u>int</u>, plus adv band
- Happy to be considered for band AND orchestras: Students will prepare int, plus their choice of adv band or adv orch

#### ENTRY LEVEL

Summerset March by Bruce Preuninger: **<u>Bars 49 – 65</u>**, Eb Major in 4/4 Time



INTERMEDIATE LEVEL

Franz Schubert Symphony No. 8 in B Minor (Unfinished)





#### ADVANCED LEVEL – BAND

Top line



### **ADVANCED LEVEL – ORCHESTRA**